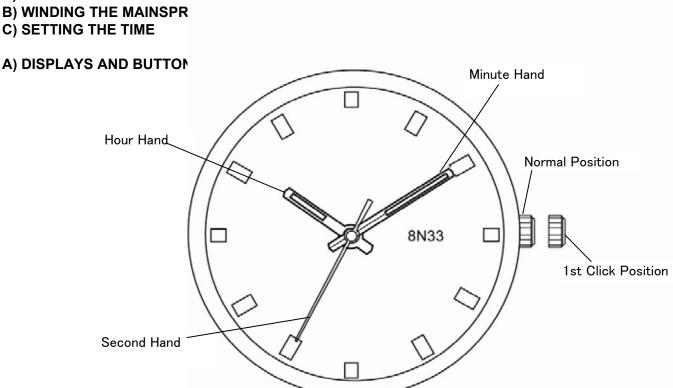

#### **METAL MOVEMENT**

INSTRUCTION MANUAL FOR MIYOTA WATCH MOVEMENT **CALIBRE NO. 8N33/6T33** MANUAL-WINDING & FULL SKELTON MOVEMENT

- A) DISPLAYS AND BUTTON

#### **B) WINDING THE MAINSPRING**

Manual winding watch can be winded by turning the crown clockwise in Normal position. Wind several times clockwise. It will start to move naturally.

※ When the mainspring is full- winded(35~39 rotations of the crown are needed), stop turning the crown. If not to stop, it can be a cause of trouble.

#### C) SETTING THE TIME

- 1. Pull the crown out to the 1st Click Position.
- 2. Turn the crown to set hour and minute hands.
- 3. After the time has been set, push the crown back to the Normal position.