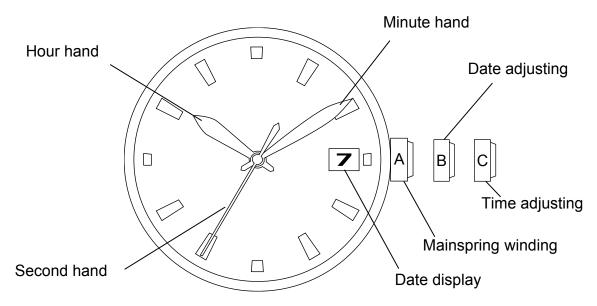

#### 1) DISPLAYS AND BUTTONS

#### 2) WINDING THE MAINSPRING

Automatic winding watch can be also manual-winded by turning the crown in "A" position. Wind 15 ~ 20 times clockwise until second hand starts to move naturally.

#### 3) ADJUSTING TIME

Rotate the crown in "C" position and adjust the standard time. Then check if it is morning or afternoon and adjust correctly.

#### 4) ADJUSTING DATE

Adjust the date by rotating the crown in "B" position.

\* If the date is adjusted between the hours of around 8:30 PM and 2:00 AM the date may not change on the following day.

These specifications might be changed without prior notice.